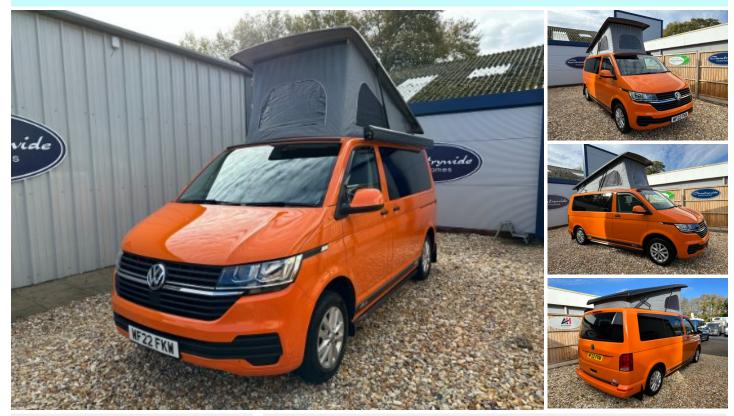

## VW Kamper Centre (Sales Centre)

215 Ringwood Road St Leonards Ringwood Hampshire, BH24 2QB Stunning SWB, ELEVATING ROOF, ROCK 'N' ROLL BED Nearside sliding habitation door opens into open floorplan with kitchen section opposite. Kitchen comprises of gas 2burner hob, 12v compressor fridge & sink . Cupboard space throughout. 'ROCK 'N' ROLL bed system in rear with 2 seatbelts which has storage space underneath & quickly converts into double bed. Front double passenger seat swivels to increase lounge space & there is a table that can mounts to the kitchen via a rail. The elevating roof is easy to operate & includes a double berth roof bed with slimline mattress. This camper includes cab air-con, diesel heating, matching upholstery. Call 01202 855531 for more information